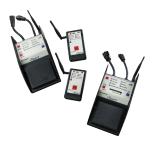

### TRIGGERS® WIRELESS SAFETY SWITCH SYSTEM

 TRIGGERS® wireless safety switch system is designed to control the input power of any piece of jobsite equipment.