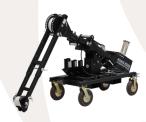

#### MAXIS® XD10 EXTREME DUTY CABLE PULLER

 The Maxis® XD10 extreme duty cable puller is designed to thrive in the most extreme pulling conditions. Pull faster and safer up to 10,000 lbs.