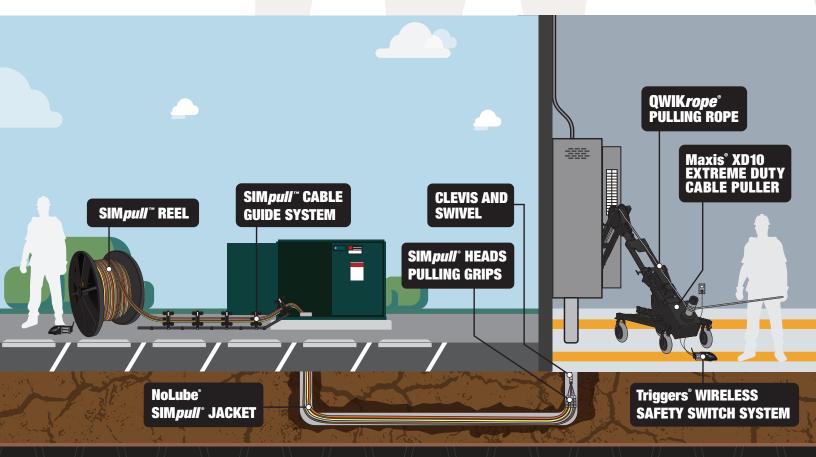

# SOUTHWIRE SIM*pull* SOLUTIONS® PRODUCTS WORK SMARTER, NOT HARDER

#### SIMpull™ REEL

 The SIMpull<sup>™</sup> Reel Maneuverable Payoff System revolutionizes the job site by allowing one person to safely move a reel that weighs up to 6,000 lbs., without the need of pallet jacks or other equipment.

#### **QWIK**rope® PULLING ROPE

 QWIKrope® an innovative high performance pulling rope that is UV resistant, lightweight and ultra low stretch for all your feeder wire solutions.

#### SIM*pull®* HEADS PULLING GRIPS

 The SIMpull® HEAD pulling device eliminates the need to make up a pulling head on the jobsite and reduce waste.

#### MAXIS® XD10 EXTREME DUTY CABLE PULLER

 The Maxis® XD10 extreme duty cable puller is designed to thrive in the most extreme pulling conditions. Pull faster and safer up to 10,000 lbs.

### TRIGGERS® WIRELESS SAFETY SWITCH SYSTEM

 TRIGGERS® wireless safety switch system is designed to control the input power of any piece of jobsite equipment.

#### SIM*pull*™ CABLE GUIDE SYSTEM

 The SIMpull<sup>™</sup> Cable Guide System allows wire and cable to be routed from a reel into a conduit or cable tray without human intervention.