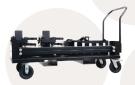

#### SIMpull™ REEL

 The SIMpull<sup>™</sup> Reel Maneuverable Payoff System revolutionizes the job site by allowing one person to safely move a reel that weighs up to 6,000 lbs., without the need of pallet jacks or other equipment.